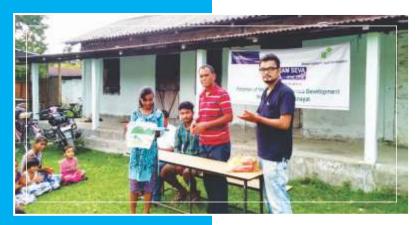

More than 500 trees have been planted in the villages under the SBI Gram Seva project. Skill development training on cutting and tailoring, vermicomposting, piggery, mobile repairing, etc have been given to more than 200 people in the villages.

Art competition held among children of remedial classes

Women undergoing cutting and tailoring training in the SBI Gram Seva villages

Bhanita Choudhary from Sonapur village received SBI Talent Scholarship of Rs. 20,000

#### A ROLE MODEL TO MANY

Ahopa village, with a population of approx 4,500 residents, lies in Baksa district of Assam. It is one of the five villages, where the SBI Gram Seva project is being implemented. Around 90% of the population in the village live below the poverty line. Dalimi Das Rabha and her family is a resident of Ahopa village. As a homemaker, she helps her husband in farming and takes care of her children. In addition to that she is also a member of a Self-Help Group 'Sewali Gariakhi'. But, with very little income from agriculture, the family struggles to make ends meet. Through the SBI Gram Seva project, under the skill development component, livelihood trainings such as tailoring, piggery, mobile repairing, etc, were given to the members of the community to increase their livelihood opportunities and to help them earn an income.

When Dalimi heard about the trainings, with support of her family members and the Gram Seva team, she came forward to enrol her name for the piggery training given to SHG members in the villages.

Dalimi took the 10-day piggery training given through Rural Self Employment Training Institute (RSETI). The 10-day training programme was a mix of theoretical and practical classes. Dalimi attended the training diligently, and after the end of 10-days, she was given a piglet. The purpose of giving the piglet was to help the beneficiary, especially the SHG members to use the knowledge and skills gained during the training to rear pigs and benefit from it in the long run. A grown up piglet (pig) sells anywhere between Rs 30,000 – Rs 40,000 in the local market.