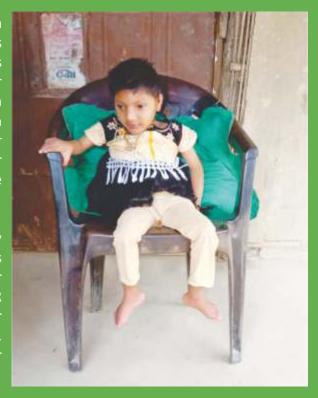

#### A FAMILY'S STORY OF HOPE

Five-year old Tapashi Talukdar suffers from 'profoud' mental retardation (retardation is categorised by degree) and lacks the skills necessary for daily living. She can't stand or move without help. Her parents belong to a humble family, and had lost all hope when they found out about her condition after her birth. They thought their young daughter would never be able to live a normal life again.

But that changed, when our Community Based Rehabilitation (CBR) workers identified her under the CBR programme for persons with disabilities. Through the CBR programme, Tapashi was given regular home-based support by our CBR workers. She was also given physiotherapy and her parents were also given counselling.

Over a period of time, Tapashi slowly started responding to the exercises given through the home-based support, and now she can sit on her own. Her parents are also glad that their daughter's condition can be managed without much difficulty.

ACRD has been working with children like Tapashi, with various disabilities for the last decade in Kamrup district of Assam.