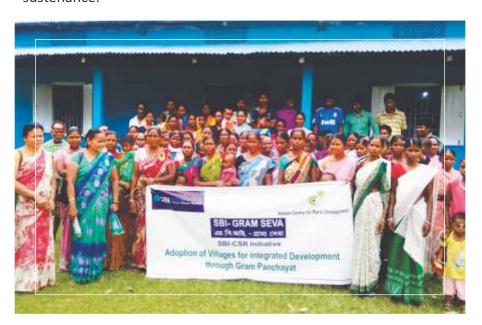

### SBI GRAM SEVA

BI Gram Seva Project is a flagship programme of State Bank of India Foundation. The focus of the project is on the overall holistic development of the five most remote and backward villages of Baksa district for a period of three years. ACRD has been implementing the project since October 2017 in five selected villages of Baksa - Doomni, Dekadong, Arnibil, Ahopa and Sonapur.

The main focus of areas under this project are- Health, Education, Environment, Livelihood, Women Empowerment and Skill Development.

The project is expected to link government schemes/ services to every individual in the community, create awareness about digitalization by arranging telecom/ internet connectivity, using online banking services and government schemes to get information online, improving the infrastructure, health and hygiene, and create awareness in the community by involving the local Gram Panchayat in the developmental process. The idea is to create an environment for participatory efforts so that the project can achieve the motto of self-sustenance.