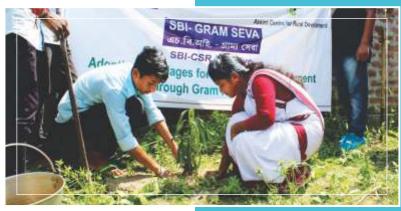

More than 500 trees have been planted in the villages under the SBI Gram Seva project. Skill development training on cutting and tailoring, vermicomposting, piggery, mobile repairing, etc have been given to more than 200 people in the villages.