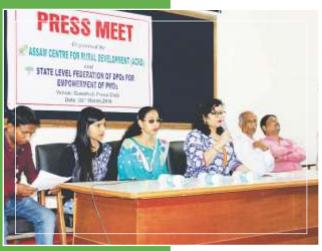

- Key SDPO leaders visited the offices of the Assam State Commission for Protection of Child Rights (ASCPCR), Social Welfare Department, Deputy Commissioner, Disability Commissioner, etc and submitted a memorandum to press the government officials for effective implementation of the Rights of Persons with Disabilities Act 2016 in the state, and for proper functioning of the District Disability Rehabilitation Centre's (DDRC) across Assam, scholarship for children with disabilities, better accessibility to public buildings and transportation, etc.
- A press conference was held on March 30, 2018, to highlight and push the government to take cognizance of some of the critical issues related to the rights of PWDs. SDPO leaders and ACRD Executive Director, Prerna Changkakati, interacted with the media during the meet.

Press meet held on March 30, 2018, in Guwahati Press Club

DPO leaders met different government officials and submitted memorandum highlighting major issues faced by PWDs in the state

The issues discussed during the press meet was widely published in Assamese, English and Hindi print, digital and electronic media, such as The Telegraph, Times of India, Dainik Agradoot, Axomiya Pratidin, Amar Axom, Khabar, Pratah Khabar, DY365, etc.