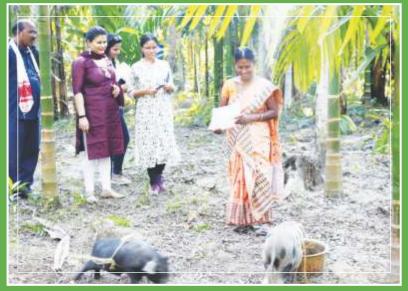

### SBI GRAM SEVA

BI Gram Seva Project is a flagship programme of State Bank of India Foundation. The focus of the project is on the overall holistic development of the five most remote and backward villages of Baksa district for a period of three years. ACRD has been implementing the project since October 2017 in five selected villages of Baksa - Doomni, Dekadong, Arnibil, Ahopa and Sonapur.

The main focus of areas under this project are- Health, Education, Environment, Livelihood, Women Empowerment and Skill Development.

The project is expected to link government schemes/ services to every individual in the community, create awareness about digitalization by arranging telecom/ internet connectivity, using online banking services and government schemes to get information online, improving the infrastructure, health and hygiene, and create awareness in the community by involving the local Gram Panchayat in the developmental process. The idea is to create an environment for participatory efforts so that the project can achieve the motto of self-sustenance.

During the year, computer labs were set-up in five schools. A total of 20 computers were given. **The SBI Talent Scholarship** was given to three students excelling in academics and sports.

ASHA workers meetings and village committee meetings are conducted in the CIC from time to time. A total of seven free health camps were held in the villages in collaboration with National Rural Health Mission. Two eye camps were also held in collaboration with Shri Shankardev Netralaya, Guwahati, where eye patients were treated free of cost for cataract surgery and spectacles were given to those with eye problems.

More than 500 trees have been planted in the villages under the SBI Gram Seva project. Skill development training on cutting and tailoring, vermicomposting, piggery, mobile repairing, etc have been given to more than 200 people in the villages.