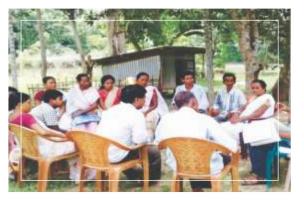

Meeting with community members to form Mother's Group and Children's Club

Capacity building workshop of ICDS workers for prevention and detection of disability in early stage held on February 22, 2018

The CBR programme in Chandrapur Block was implemented in 2008. The programme ended in March 2017 after successful implementation and phase out.