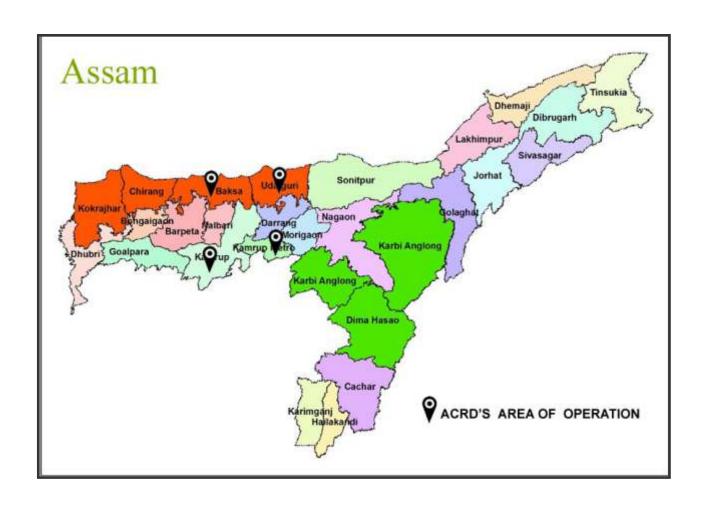

# COMMUNITY BASED REHABILITATION FOR PERSONS WITH DISABILITIES

ACRD has been working for the differently-abled with a focus on their health, education, livelihood, social and economic empowerment in two Blocks of Kamrup District — Rani and Chandrapur.

## TRAFFICKING OF WOMEN AND GIRLS

In the past few years, Assam has become a hub of human trafficking. It has recorded the highest number of women and child trafficking in the northeast in the last two years. According to the National Crime Records Bureau (NCRB), 1,317 cases of child trafficking were reported from the state in 2015, highest in the country. Since 2009, ACRD has been working on the issue of trafficking of women and girls with focus on two remote districts of Assam where trafficking is rampant — Baksa and Udalguri. Under the **Ujjawala Project** of the **Ministry of Women and Child Development**, Government of India, we are working towards the prevention and rehabilitation of vulnerable and trafficked girls.