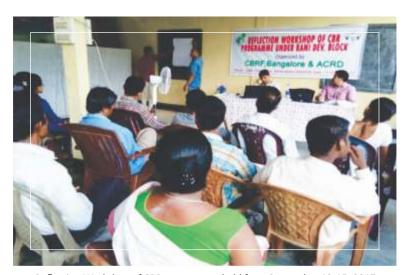

Reflection Workshop of CBR programme held from September 13-15, 2017

disability aids and appliances to 30 disabled people from the Artificial Limb Manufacturing Corporation of India (ALIMCO).

- 4. Six (6) Mothers Groups were formed in the project area. These groups are formed to give the mothers of disabled children a platform to raise concerns about their children and enable them to help each other. Non- disabled children's mothers were also given training.
- 5. Ten (10) CWDs were given home based educational support which included numbers counting, teaching of English alphabets, Indian languages (ISL), etc.
- 6. During the year, two CWDs, Mitali Kalita and Sahida Begum availed house under the Pradhan Mantri Awas Yojna (PMAY) scheme through CBR programme.
- 7. Six (6) Children's Club were formed during the year. They were formed in schools and villages within the project area.
- 8. Twenty (20) Village Level Disabled People's Organisations (VDPO) were formed.
- 9. Till date, two hundred seventy five (275), PWDs have been identified in Rani Block.
- 10. Thirty two (32) PWDs got financial assistance of Rs 5000 under the Deen Dayal Divyangjan Sahajya Scheme through Social Welfare Department.