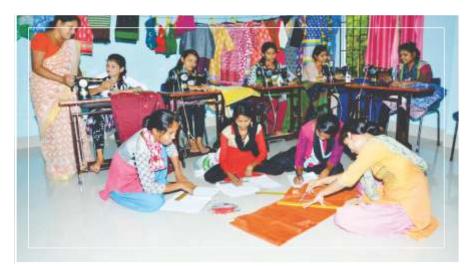

# GRANT ASSISTANCE FOR GRASSROOTS PROJECT (GGP) THE EMBASSY OF JAPAN

ACRD has set up a vocational skill development and training centre at Barpatima village of Rani Block in Kamrup district with financial assistance from the Embassy of Japan to provide specific skill development training to school dropout girls/women from nearby villages. The project is aimed at enabling these girls/women for self-employment and empower them to become financially independent.

The centre offers training courses in tailoring, computer, weaving and spoken English for a period of six months. After the end of the training period, the girls/women will be linked to financial and marketing agencies to sell their products.

The training centre was formally inaugurated in April 2017. There are five sewing machines, 15 computers and two sets of loom in the institute.

Till date, around 50 beneficiaries have taken training on tailoring and basic computer.

Students in the tailoring and computer class