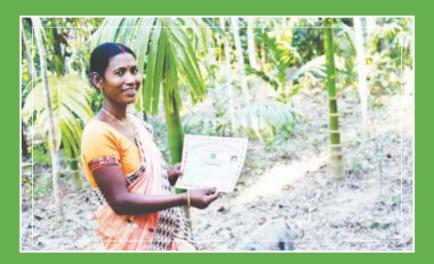

#### A ROLE MODEL TO MANY

Ahopa village, with a population of approx 4,500 residents, lies in Baksa district of Assam. It is one of the five villages, where the SBI Gram Seva project is being implemented. Around 90% of the population in the village live below the poverty line. Dalimi Das Rabha and her family is a resident of Ahopa village. As a homemaker, she helps her husband in farming and takes care of her children. In addition to that she is also a member of a Self-Help Group 'Sewali Gariakhi'. But, with very little income from agriculture, the family struggles to make ends meet. Through the SBI Gram Seva project, under the skill development component, livelihood trainings such as tailoring, piggery, mobile repairing, etc, were given to the members of the community to increase their livelihood opportunities and to help them earn an income.

When Dalimi heard about the trainings, with support of her family members and the Gram Seva team, she came forward to enrol her name for the piggery training given to SHG members in the villages.

Dalimi took the 10-day piggery training given through Rural Self Employment Training Institute (RSETI). The 10-day training programme was a mix of theoretical and practical classes. Dalimi attended the training diligently, and after the end of 10-days, she was given a piglet. The purpose of giving the piglet was to help the beneficiary, especially the SHG members to use the knowledge and skills gained during the training to rear pigs and benefit from it in the long run. A grown up piglet (pig) sells anywhere between Rs 30,000 – Rs 40,000 in the local market.

Dalimi has been taking good care of the piglet she received after the training, and has been feeding it well. The piglet is healthy and big now, and she hopes she will get her a good amount if she decides to sell it in the future. She plans to use the money to open a pig farm someday.