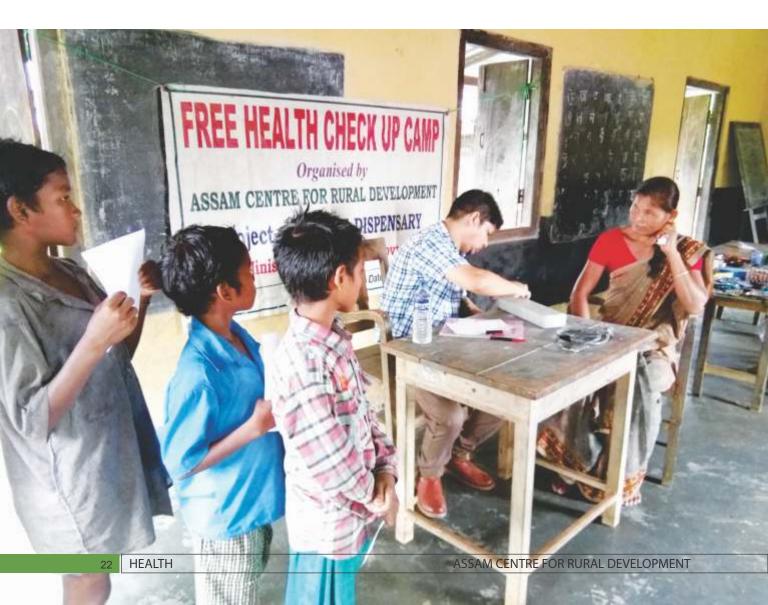

## MOBILE DISPENSARY **PROJECT**

The Mobile Dispensary Project supported by the **Ministry of Tribal Affairs**, **Government of India**, was implemented by ACRD in 2003. Under the programme, ACRD provides regular health support services – including medicines, referrals to local health centre or hospitals in case of emergencies - free of cost to people living in remote and unreached areas. During the year, we conducted 48 health camps in the nearby villages of Chayani Borduar Block, Kamrup district and more than 2,000 people benefited from these camps.