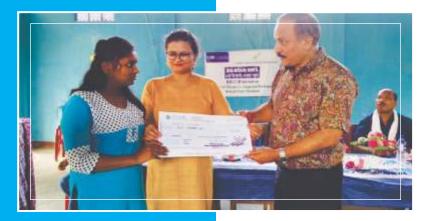

Art competition held among children of remedial classes

Women undergoing cutting and tailoring training in the SBI Gram Seva villages

Bhanita Choudhary from Sonapur village received SBI Talent Scholarship of Rs. 20,000