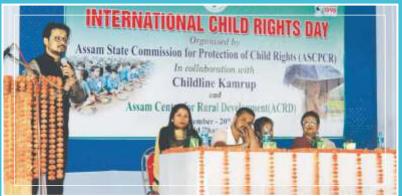

- 1. Awareness programmes were held in schools, public places, with students, teachers, women's groups, community leaders, block officials on various issues pertaining to child rights and protection. A total of 24 Open House programmes, meant for children to participate and raise their issues, were held during the year.
- 2. The annually held, week-long *Childline Se Dosti* campaign kick-started on November 14,2017. Throughout the week, the CHILDLINE teams conducted numerous activities, including awareness programmes among school children, government officials (District Social Welfare Officer, Child Welfare Committee, Circle Officer, Officers-in-charge of Police Stations, Police Outposts, Local Health Centres, etc) about various issues concerning child rights and protection. On November 20, 2017, to mark International Child Rights Day, a half-day programme was held in collaboration with Assam State Commission for Protection of Child Rights (ASCPCR) to highlight some of the major issues related to child rights and protection.
- 3. On January 24, 2018, to commemorate National Girl Child Day, a cultural programme was held in collaboration with District Child Protection Unit (DCPU), Kamrup (R) in Mirza. Around 300 students participated in the programme.

Block level consultation was held with government officials in Boko and Rani Block, and International Child Rights Day was held in collaboration with Assam State Commission for Protection of Child Rights (ASCPCR) on November 21, 2017