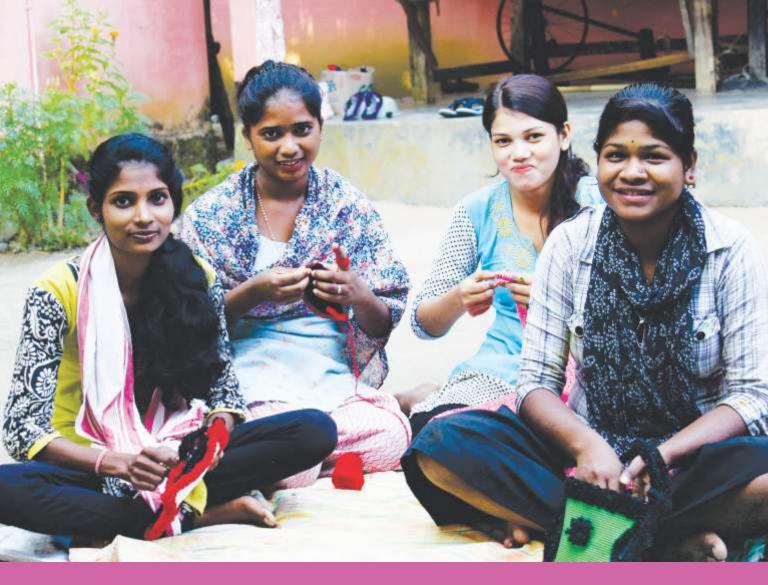

# GRANT ASSISTANCE FOR GRASSROOTS PROJECT (GGP) THE EMBASSY OF JAPAN

ACRD has set up a vocational skill development and training centre at Barpatima village of Rani Block in Kamrup district with financial assistance from the Embassy of Japan to provide specific skill development training to school dropout girls/women from nearby villages. The project is aimed at enabling these girls/women for self-employment and empower them to become financially independent.

The centre offers training courses in tailoring, computer, weaving and spoken English for a period of six months. After the end of the training period, the girls/women will be linked to financial and marketing agencies to sell their products.

The training centre was formally inaugurated in April 2017. There are five sewing machines, 15 computers and two sets of loom in the institute.

Till date, around 50 beneficiaries have taken training on tailoring and basic computer.

Students in the tailoring and computer class