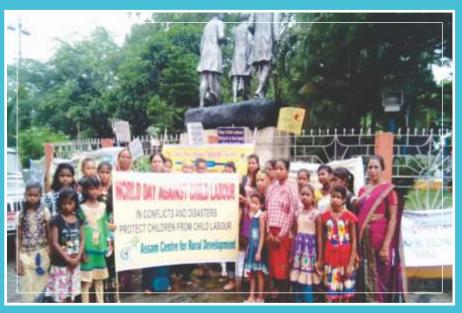

# NATIONAL CHILD LABOUR PROJECT (NCLP): NON FORMAL SCHOOLS FOR CHILDREN WORKING AS CHILD LABOURERS

Since 2008, under the National Child Labour Project, four special nonformal schools for children working as child labourers in various industries and establishments have been functioning in four villages – *Taltola, Singimari, Kalitakuchi* and *Suwali Lukuwa* in Kamrup district. Also known as *Gyan Setu Kendra*, these children undergo special training and after successful completion of their training, they are enrolled into formal schools. An average of 50 students are enrolled in each school. During the year, over 47 children were mainstreamed and enrolled in formal schools. The students are also provided with a stipend of Rs 400 per month, which is directly deposited in their account. Free text books and mid- day meals are also regularly provided in the schools.

National days of importance, like Republic Day, Independence Day, Children's Day, National Child Labour Day, were observed by the students during the year.

Children from NCLP schools participating in World Day Against Child Labour.