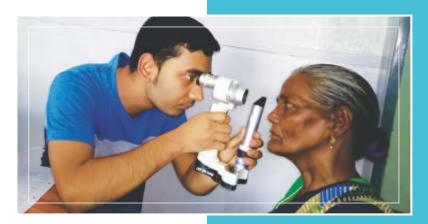

During the year, computer labs were set-up in five schools. A total of 20 computers were given. **The SBI Talent Scholarship** was given to three students excelling in academics and sports.

ASHA workers meetings and village committee meetings are conducted in the CIC from time to time. A total of seven free health camps were held in the villages in collaboration with National Rural Health Mission. Two eye camps were also held in collaboration with Shri Shankardev Netralaya, Guwahati, where eye patients were treated free of cost for cataract surgery and spectacles were given to those with eye problems.